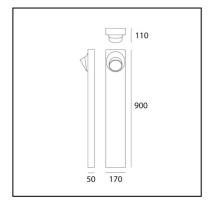

# Ciclope Floor 90 Monolaterale Gray/white

# Alessandro Pedretti



# **DESCRIPTION**

Lighting system with diffuse unilateral or bilateral emission, with high-performance LED light sources. Light emission is obtained by the combination of six monochromatic LED light sources, a reflector and an opaline diffuser. Floor, wall or recessed installation. Available in two finishes: light grey and rust painted.





**FEATURES** 

Article Code: T081100Colour: Gray/white

- Installation: BollardFloor

**PRODUCT CODE: T081100** 

Material: Composite technopolymer, polycarbonate, steel, aluminum

- Series: Architectural Outdoor

- Environment: Outdoor

- Area contract: null, Outdoor, Residential

- Emission: **Direct** 

- design by: Alessandro Pedretti

# **LUMINAIRE**

- Power Supply: **Electronic** 

- Watt: **6,5W** 

- Voltage: 220-240V

- Delivered lumens output: 383lm

- CCT: **3000K**- Efficiency: **64%** 

- Efficacy: 63.79lm/W

- CRI: 90

# **DIMENSIONS**

Length: cm 17Width: cm 11Height: cm 90

## **SOURCES INCLUDED**

Category: LedNumber: 1Watt: 6,5W

- Color temperature (K): 3000K

- CRI: 80