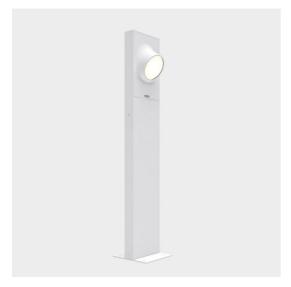

# Ciclope Floor 90 Monolaterale Gray/white

# **DESCRIPTION**

Lighting system with diffuse unilateral or bilateral emission, with high-performance LED light sources. Light emission is obtained by the combination of six monochromatic LED light sources, a reflector and an opaline diffuser. Floor, wall or recessed installation. Available in two finishes: light grey and rust painted.

**FEATURES** 

Article Code: T081100Colour: Gray/white

- Installation: BollardFloor

**PRODUCT CODE: T081100** 

Material: Composite technopolymer, polycarbonate, steel, aluminum

- Series: Architectural Outdoor